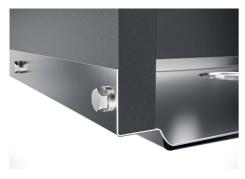

| Waste fitting                   | 3,5" drain                                                                                                                                                                                                                                                                                                                                     |
|---------------------------------|------------------------------------------------------------------------------------------------------------------------------------------------------------------------------------------------------------------------------------------------------------------------------------------------------------------------------------------------|
| Notes:                          | For 12 mm thick sheets                                                                                                                                                                                                                                                                                                                         |
| FEATURES                        |                                                                                                                                                                                                                                                                                                                                                |
| Gun Metal                       | The Gun Metal finish is obtained by treating steel with a physical process called PVD (Phisical Vacuum Deposition) which deposits particles of noble metals on the surface. The result is a unique and refined aesthetic effect, and an improvement of the mechanical properties of the steel which is more resistant to impact and scratches. |
| PHANTOM BASE - 12 mm            | The Phantom BASE sink's bottoms are specifically engineered to be coupled with sinks made out of slabs. The perimetric trough makes for a simple and perfect installation. This version of Phantom BASE is meant for slabs of 12mm thickness.                                                                                                  |
| PHANTOM BASE WITHOUT<br>WELDING | The steel bottom Phantom BASE solves the problem of water draining of slab sinks, because the slope built into the moulded bottom ensures perfect draining. The radius and sloped profile of Phantom BASE guarantee great practicality and hygiene in everyday cleaning.                                                                       |
| High thickness                  | Imm thick steel. A significant thickness, which guarantees the maximum sturdiness and durability.                                                                                                                                                                                                                                              |
| Perimetral overflow             | The overflow is always a security on the Foster sinks that prevents the overflow of water in case of oversights. The perimeter drain solution improves aesthetics thanks to its square and essential shape.                                                                                                                                    |