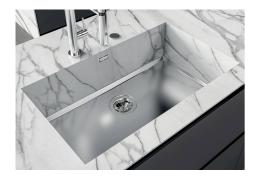

### Sink Phantom Base Gun Metal

Recommended for 12 mm thickness Kitchen Sinks

Code: 5557 346

### **DETAILS**

| Material          | AISI 304 stainless steel                                                                                 |
|-------------------|----------------------------------------------------------------------------------------------------------|
| Texture           | Foster brushed                                                                                           |
| Finish            | PVD                                                                                                      |
| Coloring          | Gun Metal                                                                                                |
| Dimensions        | 740 x 430 mm                                                                                             |
| Number of bowls   | 1 bowl                                                                                                   |
| Bowl dimension    | 710 x 400 mm                                                                                             |
| Built-in hole     | View technical data sheet                                                                                |
| Standard fittings | Drain, Foster overflow and universal corrugated pipe (for installing different overflows), Boxed packing |