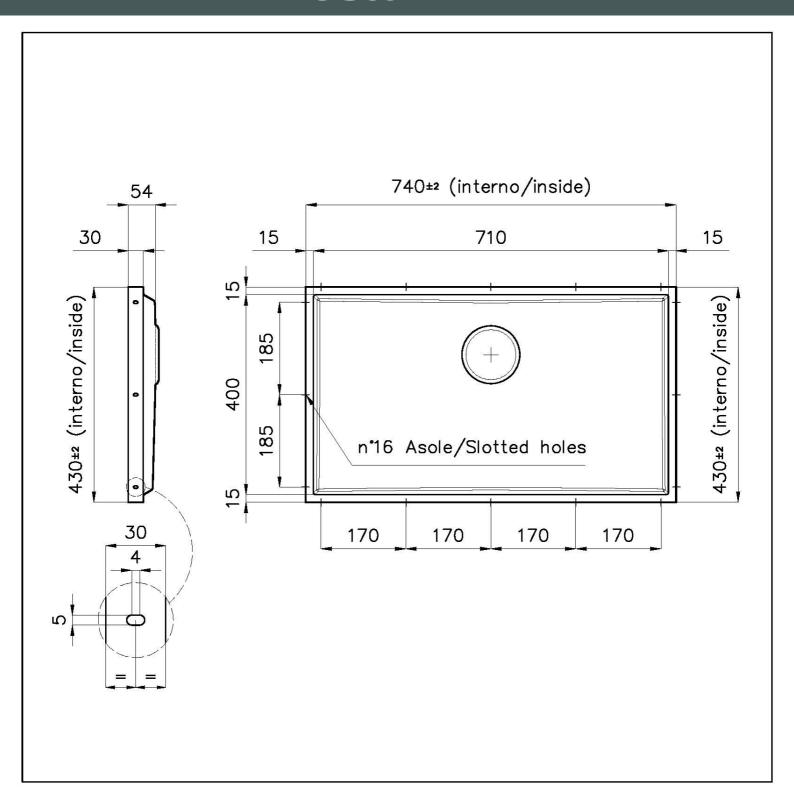

### **DETAILS**

| Material          | AISI 304 stainless steel                                                                                 |
|-------------------|----------------------------------------------------------------------------------------------------------|
| Texture           | Foster brushed                                                                                           |
| Finish            | PVD                                                                                                      |
| Coloring          | Gun Metal                                                                                                |
| Dimensions        | 740 x 430 mm                                                                                             |
| Number of bowls   | 1 bowl                                                                                                   |
| Bowl dimension    | 710 x 400 mm                                                                                             |
| Built-in hole     | View technical data sheet                                                                                |
| Standard fittings | Drain, Foster overflow and universal corrugated pipe (for installing different overflows), Boxed packing |

| Waste fitting                   | 3,5" drain                                                                                                                                                                                                                                                                                                                                     |
|---------------------------------|------------------------------------------------------------------------------------------------------------------------------------------------------------------------------------------------------------------------------------------------------------------------------------------------------------------------------------------------|
| Notes:                          | For 12 mm thick sheets                                                                                                                                                                                                                                                                                                                         |
| FEATURES                        |                                                                                                                                                                                                                                                                                                                                                |
| Gun Metal                       | The Gun Metal finish is obtained by treating steel with a physical process called PVD (Phisical Vacuum Deposition) which deposits particles of noble metals on the surface. The result is a unique and refined aesthetic effect, and an improvement of the mechanical properties of the steel which is more resistant to impact and scratches. |
| PHANTOM BASE - 12 mm            | The Phantom BASE sink's bottoms are specifically engineered to be coupled with sinks made out of slabs. The perimetric trough makes for a simple and perfect installation. This version of Phantom BASE is meant for slabs of 12mm thickness.                                                                                                  |
| PHANTOM BASE WITHOUT<br>WELDING | The steel bottom Phantom BASE solves the problem of water draining of slab sinks, because the slope built into the moulded bottom ensures perfect draining. The radius and sloped profile of Phantom BASE guarantee great practicality and hygiene in everyday cleaning.                                                                       |
| High thickness                  | Imm thick steel. A significant thickness, which guarantees the maximum sturdiness and durability.                                                                                                                                                                                                                                              |
| Perimetral overflow             | The overflow is always a security on the Foster sinks that prevents the overflow of water in case of oversights. The perimeter drain solution improves aesthetics thanks to its square and essential shape.                                                                                                                                    |