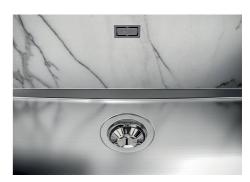

| Waste fitting                   | 3,5" drain                                                                                                                                                                                                                                                                                                                                     |
|---------------------------------|------------------------------------------------------------------------------------------------------------------------------------------------------------------------------------------------------------------------------------------------------------------------------------------------------------------------------------------------|
| Notes:                          | For 12 mm thick sheets                                                                                                                                                                                                                                                                                                                         |
| FEATURES                        |                                                                                                                                                                                                                                                                                                                                                |
| Gun Metal                       | The Gun Metal finish is obtained by treating steel with a physical process called PVD (Phisical Vacuum Deposition) which deposits particles of noble metals on the surface. The result is a unique and refined aesthetic effect, and an improvement of the mechanical properties of the steel which is more resistant to impact and scratches. |
| PHANTOM BASE - 12 mm            | The Phantom BASE sink's bottoms are specifically engineered to be coupled with sinks made out of slabs. The perimetric trough makes for a simple and perfect installation. This version of Phantom BASE is meant for slabs of 12mm thickness.                                                                                                  |
| PHANTOM BASE WITHOUT<br>WELDING | The steel bottom Phantom BASE solves the problem of water draining of slab sinks, because the slope built into the moulded bottom ensures perfect draining. The radius and sloped profile of Phantom BASE guarantee great practicality and hygiene in everyday cleaning.                                                                       |
| High thickness                  | Imm thick steel. A significant thickness, which guarantees the maximum sturdiness and durability.                                                                                                                                                                                                                                              |
| Perimetral overflow             | The overflow is always a security on the Foster sinks that prevents the overflow of water in case of oversights. The perimeter drain solution improves aesthetics thanks to its square and essential shape.                                                                                                                                    |