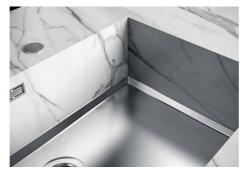

| Waste fitting                   | 3,5" drain                                                                                                                                                                                                                                                                                                                                     |
|---------------------------------|------------------------------------------------------------------------------------------------------------------------------------------------------------------------------------------------------------------------------------------------------------------------------------------------------------------------------------------------|
| Notes:                          | For 12 mm thick sheets                                                                                                                                                                                                                                                                                                                         |
| FEATURES                        |                                                                                                                                                                                                                                                                                                                                                |
| Gun Metal                       | The Gun Metal finish is obtained by treating steel with a physical process called PVD (Phisical Vacuum Deposition) which deposits particles of noble metals on the surface. The result is a unique and refined aesthetic effect, and an improvement of the mechanical properties of the steel which is more resistant to impact and scratches. |
| PHANTOM BASE - 12 mm            | The Phantom BASE sink's bottoms are specifically engineered to be coupled with sinks made out of slabs. The perimetric trough makes for a simple and perfect installation. This version of Phantom BASE is meant for slabs of 12mm thickness.                                                                                                  |
| PHANTOM BASE WITHOUT<br>WELDING | The steel bottom Phantom BASE solves the problem of water draining of slab sinks, because the slope built into the moulded bottom ensures perfect draining. The radius and sloped profile of Phantom BASE guarantee great practicality and hygiene in everyday cleaning.                                                                       |
| High thickness                  | Imm thick steel. A significant thickness, which guarantees the maximum sturdiness and durability.                                                                                                                                                                                                                                              |
| Perimetral overflow             | The overflow is always a security on the Foster sinks that prevents the overflow of water in case of oversights. The perimeter drain solution improves aesthetics thanks to its square and essential shape.                                                                                                                                    |