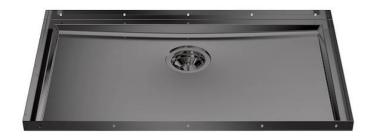

### Sink Phantom Base Gun Metal

Recommended for 12 mm thickness Kitchen Sinks

Code: 5557 346

### **DETAILS**

| Material          | AISI 304 stainless steel                                                                                 |
|-------------------|----------------------------------------------------------------------------------------------------------|
| Texture           | Foster brushed                                                                                           |
| Finish            | PVD                                                                                                      |
| Coloring          | Gun Metal                                                                                                |
| Dimensions        | 740 x 430 mm                                                                                             |
| Number of bowls   | 1 bowl                                                                                                   |
| Bowl dimension    | 710 x 400 mm                                                                                             |
| Built-in hole     | View technical data sheet                                                                                |
| Standard fittings | Drain, Foster overflow and universal corrugated pipe (for installing different overflows), Boxed packing |